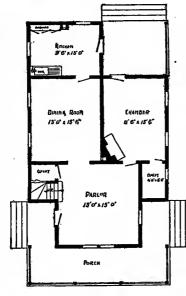

Design No. 2003

First Floor Plan

Second Floor Plan

#### Size: Width, 19 feet 10 inches; length, 38 feet, exclusive of porches

Blue prints consist of basement plan; first and second floor plans; front, two side elevations; wall sections and all necessary interior details. Specifications consist of about twenty pages of typewritten matter.

Full and complete working plans and specifications of this house will be furnished for \$5.00. Cost of this house is from about \$2,550,00 to about \$2,800.00, according to the locality in which it is built.